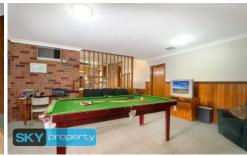

This beautiful home has the following features

- 4 good sized bedrooms with balcony to main
- Large living / entertaining area
- Sunken rumpus room
- Beautiful timber kitchen featuring stainless appliances and plenty of storage
- Entertaining deck overlooks district views, for entertaining family and friends while watching the kids play in the yard
- Well landscaped gardens all round
- Over sized double auto garage with loads of storage
- Massive 2-4 car carport with side access which is perfect