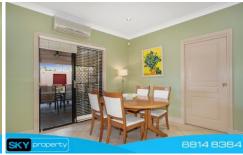

- Extra-large main bedroom with built in-robe and ensuite
- Impressive separate lounge and dining areas flowing into landscaped gardens and outdoor entertaining area
- The gas kitchen is well appointed with granite bench tops and quality stainless steel appliances
- Ducted reverse cycle air-conditioning, stylish down lighting, hardwood flooring
- Stunning outdoor entertaining area