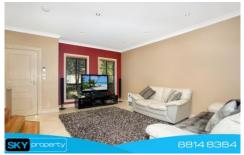

- Extra-large main bedroom with built in-robe and ensuite
- Impressive separate lounge and dining areas flowing into landscaped gardens and outdoor entertaining area
- The gas kitchen is well appointed with granite bench tops and quality stainless steel appliances
- Ducted reverse cycle air-conditioning, stylish down lighting, hardwood flooring
- Stunning outdoor entertaining area