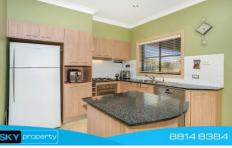

- Extra-large main bedroom with built in-robe and ensuite
- Impressive separate lounge and dining areas flowing into landscaped gardens and outdoor entertaining area
- The gas kitchen is well appointed with granite bench tops and quality stainless steel appliances
- Ducted reverse cycle air-conditioning, stylish down lighting, hardwood flooring
- Stunning outdoor entertaining area