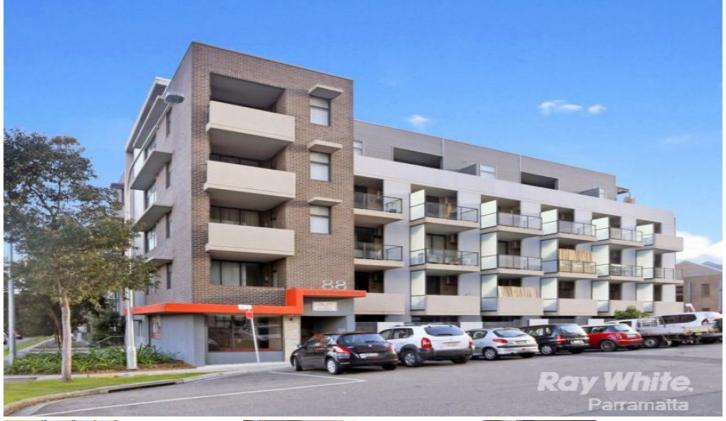

96A/88 James Ruse Drive Rosehill NSW

FURNISHED STUDIO APARTMENT INCLUDES CUTLERY, TABLE, CHAIR AND TV.

Situated in Rosehill close to Schools, Paramatta CBD and public transport this lovely studio unit is sure to impress!! Features include a mini bar fridge, microwave, single hot plate, rangehood, built in wardrobe, split system air conditioner, modern bathroom & access to complex pool.