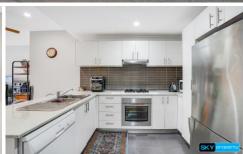

## Property consists of

- Renovated double brick unit
- Two generous sized bedrooms with built ins
- Master bedroom with private balcony and En-suite
- Modern bathroom with separate bath and shower + guest powder room
- Open plan lounge, dining and kitchen areas overlooking large balcony
- Gourmet gas kitchen with ample storage space, stone bench tops stainless steel appliances
- Designated secure lock up parking space and storage cage