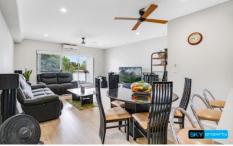

## Property consists of

- Renovated double brick unit
- Two generous sized bedrooms with built ins
- Master bedroom with private balcony and En-suite
- Modern bathroom with separate bath and shower + guest powder room
- Open plan lounge, dining and kitchen areas overlooking large balcony
- Gourmet gas kitchen with ample storage space, stone bench tops stainless steel appliances
- Designated secure lock up parking space and storage cage