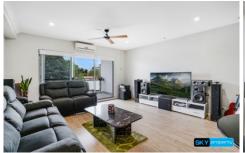

## Property consists of

- Renovated double brick unit
- Two generous sized bedrooms with built ins
- Master bedroom with private balcony and En-suite
- Modern bathroom with separate bath and shower + guest powder room
- Open plan lounge, dining and kitchen areas overlooking large balcony
- Gourmet gas kitchen with ample storage space, stone bench tops stainless steel appliances
- Designated secure lock up parking space and storage cage