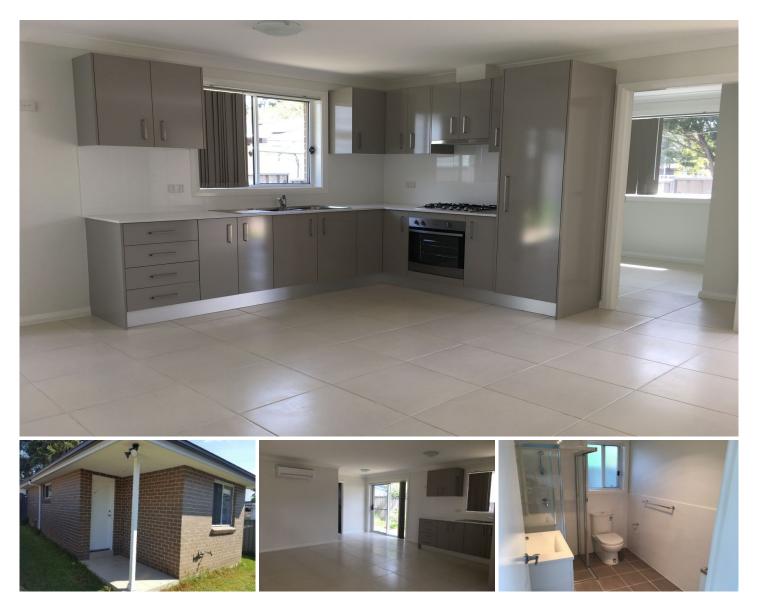

## A/36 Garden Street Blacktown NSW

Near new, top of the range granny flat in a great location with a bus stop steps away. This is not just a typical granny flat, it offers the following upgrades/ features

- Large, 2 bedroom granny flat
- Mirrored built in wardrobes
- High ceilings
- Upgraded bench top
- Upgraded appliances
- Gas cooking
- Air conditioning
- Sliding door rear access

Nice and easy maintenance yard and positioned in a lovely part of Blacktown. Be sure to inspect before its gone!