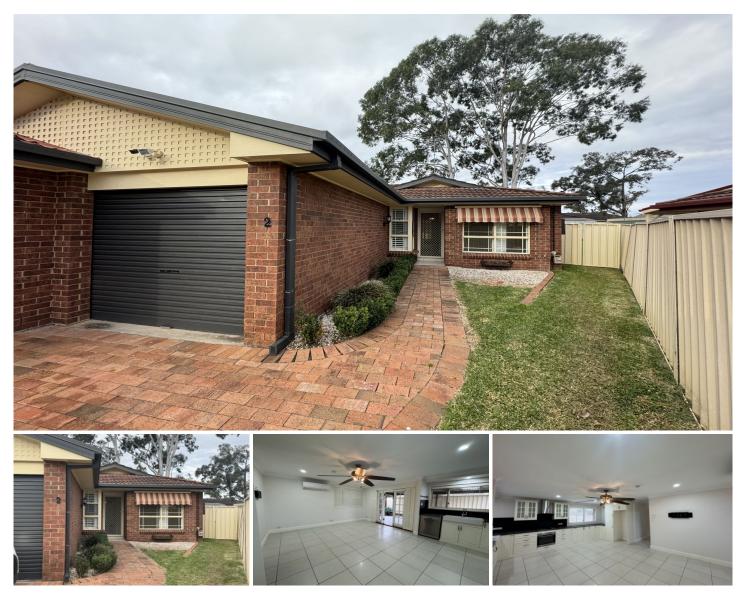

### 2/11 Chausson Place Cranebrook NSW

This beautiful 3 bedroom duplex is positioned in a quiet cul de sac and located moments from shops, schools, parks and transport. Features include

- 3 good sized bedrooms with floorboards
- Ceiling fans in all bedrooms and 2 rooms with wardrobes
- Fully tiled living area with split system air condition

- Sleek kitchen with stone benches, gas cooking and dishwasher

- Beautiful designer bathroom
- Plantation shutter blinds throughout
- Undercover area/entertainers patio and easy to maintain yard
- Garage converted to suit gym/home office
- Shed
- Car space

## 3 🎮 1 🚆

Price : \$580 pw

View : https://www.skyproperty.com.au/lease/nsw/weste rn-sydney/cranebrook/residential/semi-detached/ 8038902

Sky Property Rental Team 0433 091 663

https://www.skyproperty.com.au