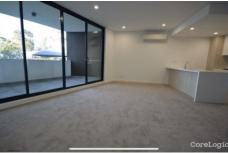

- Over-sized and air conditioned living area flowing to large balcony
- Ultra modern kitchen with stone benches, gas cooking, dishwasher and stainless steel appliances
- High ceilings
- Good size bedrooms with built in wardrobes
- Main bedroom with ensuite
- Second bedroom with private balcony
- Bathroom with stunning finishes
- Internal laundry with dryer
- Under cover registered car space
- Lift access