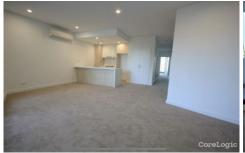

- Over-sized and air conditioned living area flowing to large balcony
- Ultra modern kitchen with stone benches, gas cooking, dishwasher and stainless steel appliances
- High ceilings
- Good size bedrooms with built in wardrobes
- Main bedroom with ensuite
- Second bedroom with private balcony
- Bathroom with stunning finishes
- Internal laundry with dryer
- Under cover registered car space
- Lift access