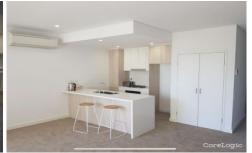

- Over-sized and air conditioned living area flowing to large balcony
- Ultra modern kitchen with stone benches, gas cooking, dishwasher and stainless steel appliances
- High ceilings
- Good size bedrooms with built in wardrobes
- Main bedroom with ensuite
- Second bedroom with private balcony
- Bathroom with stunning finishes
- Internal laundry with dryer
- Under cover registered car space
- Lift access