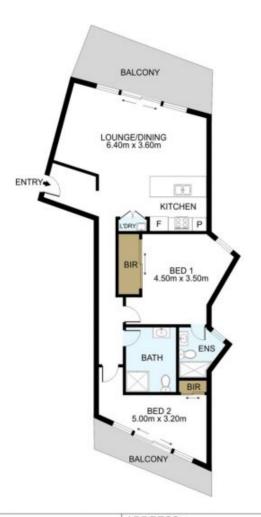

- Over-sized and air conditioned living area flowing to large balcony
- Ultra modern kitchen with stone benches, gas cooking, dishwasher and stainless steel appliances
- High ceilings
- Good size bedrooms with built in wardrobes
- Main bedroom with ensuite
- Second bedroom with private balcony
- Bathroom with stunning finishes
- Internal laundry with dryer
- Under cover registered car space
- Lift access

## 2 📮 2 🖺 1 🖨

**Price**: \$600 pw

View: https://www.skyproperty.com.au/lease/nsw/parra

matta/yennora/residential/unit/8065333

Sky Property Rental Team 0433 091 663

0 1 2 3 4 5

DISCLAIMER: THIS IS FOR ILLUSTRATIVE PURPOSES ONLY. ALL DIMENSIONS ARE APPROXIMATE AND IT DOES NOT CONSTITUTE PART OF ANY LEGAL DOCUMENTS.