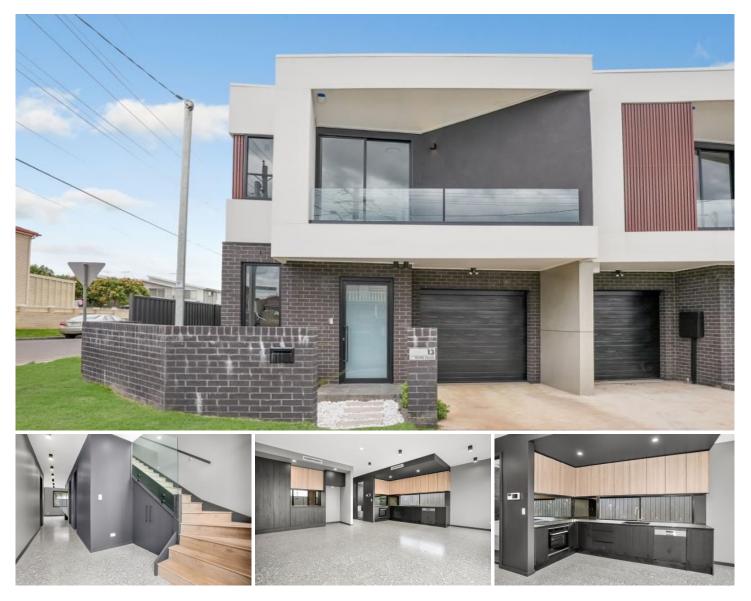

## 13 Kihilla Street Fairfield Heights NSW

Sky Property are proud to offer for rent this amazing architecturally designed near new home! Boasting contemporary finishes and fixtures this home is ready to fall in love with!

Located within walking distance to all major amenities and local shopping strip this corner terrace with rear and side yard is the best of the lot!

## Property consists of

- 3 spacious bedrooms all with built-ins
- Main bedroom with Ensuite and private balcony
- 2 modern bathrooms + 3 Toilets
- Timber floors in all bedrooms
- Polished concrete floor through downstairs