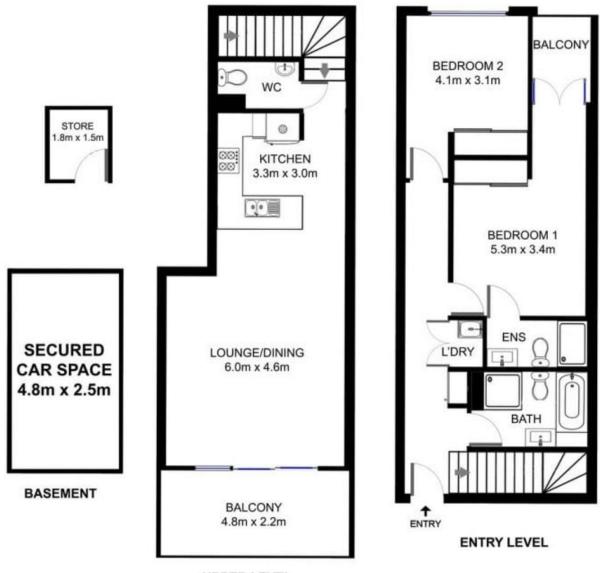

https://www.skyproperty.com.au

UPPER LEVEL

## 27/26 Clifton Street BLACKTOWN

NOTE: Floor plan measurements are approximate and for illustrative purposes