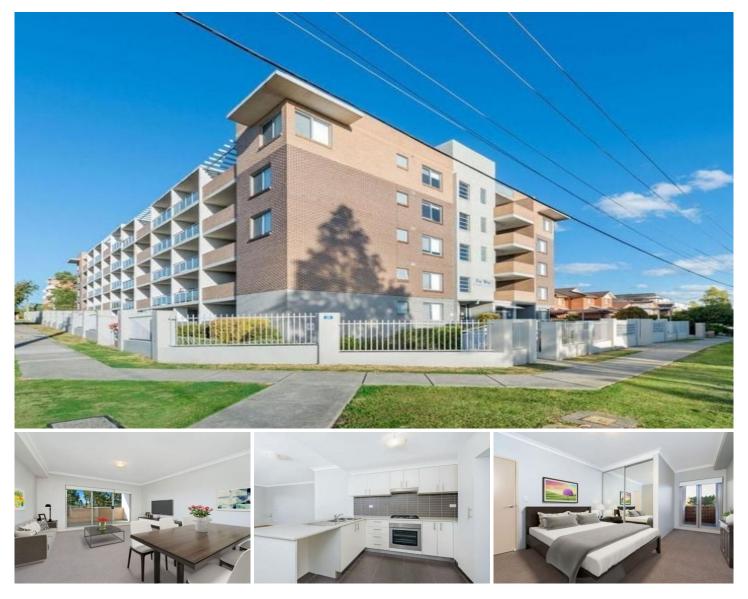

#### 27/26 Clifton Street Blacktown NSW

Sky Property Rental Team are proud to offer this split-level two-bedroom apartment with great views of the district and large, free-flowing spaces and zones to easily accommodate your busy lifestyle. This is a low-maintenance, practical, no-fuss residence with lock-up-and-leave convenience. But the convenience doesnt end there! Its situated a short stroll from Westpoint Shopping Centre, Blacktown CBD and station and public transport in a much sought-after part of town.

#### Features:

-2 great-sized bedrooms, both with built-in wardrobes, master with ensuite

-3 toilets and internal laundry

-Tiled, well-appointed, centrally located kitchen

For full version visit the website